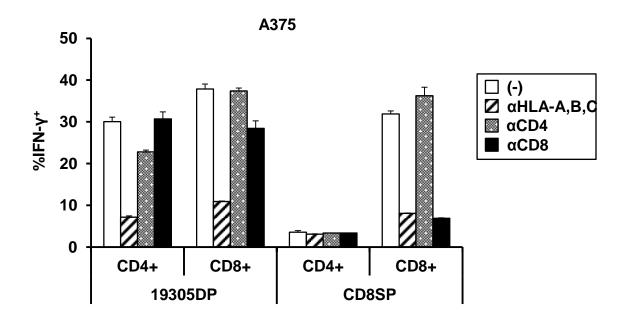

**Additional file 6:** Effect of co-ligation signals on recognition of cancer cells by TCR-transduced T cells. Reactivity of 19305DP-TCR or CD8SP-TCR-transduced T cells against A375 or Mel624.38 was tested by intracellular cytokine staining. Before coculture, cancer cells or T cells were incubated with or without (-) anti-MHC class I ( $\alpha$ HLA-A,B,C), anti-CD4 ( $\alpha$ CD4) or anti-CD8 ( $\alpha$ CD8) antibody for 30 minutes and then T cells or cancer cells were added without washing out the antibodies. Percentages of IFN- $\gamma$  producing CD4+ or CD8+ T cells were plotted from two independent experiments.