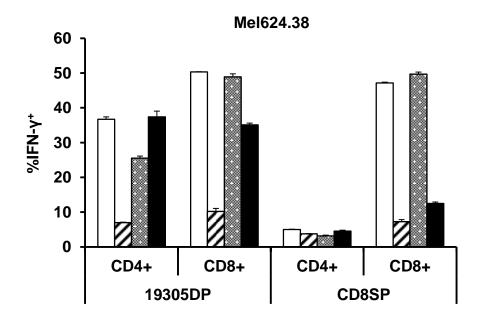

**Additional file 6:** Effect of co-ligation signals on recognition of cancer cells by TCR-transduced T cells. Reactivity of 19305DP-TCR or CD8SP-TCR-transduced T cells against A375 or Mel624.38 was tested by intracellular cytokine staining. Before coculture, cancer cells or T cells were incubated with or without (-) anti-MHC class I ( $\alpha$ HLA-A,B,C), anti-CD4 ( $\alpha$ CD4) or anti-CD8 ( $\alpha$ CD8) antibody for 30 minutes and then T cells or cancer cells were added without washing out the antibodies. Percentages of IFN- $\gamma$  producing CD4+ or CD8+ T cells were plotted from two independent experiments.