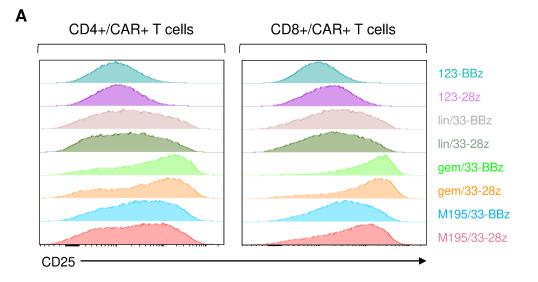

В

| MOLM14        |        | 5e6      | 1e6<br>gem     | 5e6<br>gem     | 1e7            | 1e6<br>lin  | 5e6<br>lin       | 1e7<br>lin     | 1e6<br>M195  | 5e6<br>M195   | 1e7<br>M195          |                  |
|---------------|--------|----------|----------------|----------------|----------------|-------------|------------------|----------------|--------------|---------------|----------------------|------------------|
|               | Saline | UTD      | 28z            | 28z            | gem<br>28z     | 28z         | 28z              | 28z            | 28z          | 28z           | 28z                  |                  |
| Day 0         |        | <b>.</b> |                | 928            | <b>A</b> ¢¢    | <b>4</b> 00 | \$ <b>\$</b> \$  |                | <b>44</b>    | <u> 29</u> 2  | <b>29</b> 2          | scale<br>3e4-1e7 |
| Leat<br>Day 7 |        |          | <b>\$</b> \$\$ | <b>AAA</b>     | ŝŝŝ            | <b>44</b>   | 829              | î î î          | 888<br>8     | <b>.</b>      | <u></u>              |                  |
| Day 14        |        | 6144     | \$55           | <b>.</b>       | 222            | 803         | ***              | <b>\$</b> \$\$ | -            | -             | 448                  |                  |
| Day 21        |        | -        | 053            | <b>444</b>     | <b>\$</b> \$\$ | <b>*\$</b>  | <b>\$\$\$</b>    | ***            | 9 <b>2</b> 3 | \$\$\$        | <b>3</b> 38          |                  |
| Day 28        |        |          |                | 888            | 888            | CS A        | <b>.</b>         | ***            |              |               | <b>A</b><br><b>A</b> |                  |
| Day 35        |        |          |                | <b>1</b> 66    | <b>.</b>       | <b>Cite</b> | <b>\$</b> \$\$\$ | âââ            |              |               | <b>698</b>           | scale<br>1e6-1e9 |
| Day 42        |        |          |                | êrî            | 848            |             | <b>\$</b> \$\$   | <b>22</b>      |              | - 11 <b>-</b> |                      |                  |
| Day 49        |        |          |                | ***            | <b>444</b>     |             | <b>\$\$\$</b>    | 444            |              |               |                      |                  |
| Day 56        |        |          |                | ***            | <b>.</b>       |             | 444              | <b>68</b>      |              |               | 1                    |                  |
| Day 70        |        |          |                | -              | ***            |             | ***              | <b>**</b> *    |              |               | 4                    |                  |
| Day 84        |        |          |                | <b>\$</b> \$\$ | 284            |             | 888              | ***            |              |               | •                    |                  |