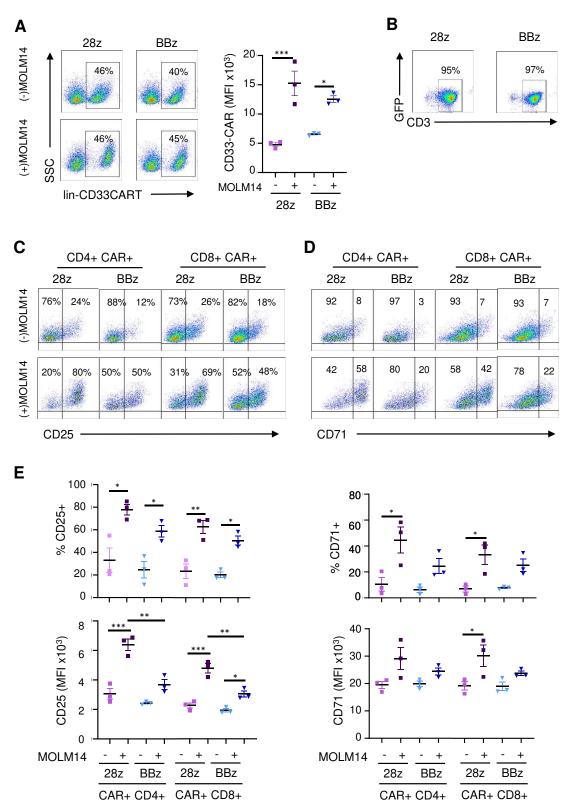

| <b>444</b>     |             | <b>\$\$\$</b>    | 444            |              |               |                      |                  |
| Day 56        |        |          |                | ***            | <b>.</b>       |             | 444              | <b>68</b>      |              |               | 1                    |                  |
| Day 70        |        |          |                | -              | ***            |             | ***              | <b>**</b> *    |              |               | 4                    |                  |
| Day 84        |        |          |                | <b>\$</b> \$\$ | 284            |             | 888              | ***            |              |               | •                    |                  |



scale 8e4-8e6