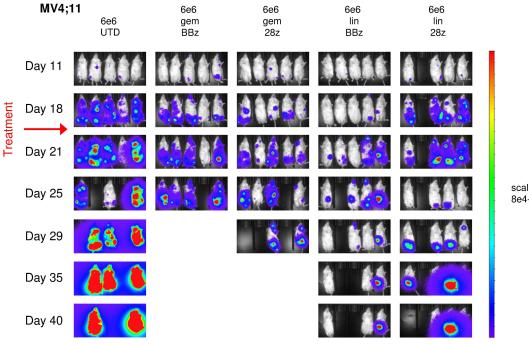

В

| MOLM14        |        | 5e6      | 1e6<br>gem     | 5e6<br>gem     | 1e7            | 1e6<br>lin  | 5e6<br>lin       | 1e7<br>lin     | 1e6<br>M195  | 5e6<br>M195   | 1e7<br>M195          |                  |
|---------------|--------|----------|----------------|----------------|----------------|-------------|------------------|----------------|--------------|---------------|----------------------|------------------|
|               | Saline | UTD      | 28z            | 28z            | gem<br>28z     | 28z         | 28z              | 28z            | 28z          | 28z           | 28z                  |                  |
| Day 0         |        | <b>.</b> |                | 928            | <b>A</b> ¢¢    | <b>4</b> 00 | \$ <b>\$</b> \$  |                | <b>44</b>    | <u> 29</u> 2  | <b>29</b> 2          | scale<br>3e4-1e7 |
| Leat<br>Day 7 |        |          | <b>\$</b> \$\$ | <b>AAA</b>     | ŝŝŝ            | <b>44</b>   | 829              | î î î          | 888<br>8     | <b>.</b>      | <u></u>              |                  |
| Day 14        |        | 6144     | \$55           | <b>.</b>       | 222            | 803         | ***              | <b>\$</b> \$\$ | -            | -             | 448                  |                  |
| Day 21        |        | -        | 053            | <b>444</b>     | <b>\$</b> \$\$ | <b>*\$</b>  | <b>\$\$\$</b>    | ***            | 9 <b>2</b> 3 | \$\$\$        | <b>3</b> 38          |                  |
| Day 28        |        |          |                | 888            | 888            | CS A        | <b>.</b>         | ***            |              |               | <b>A</b><br><b>A</b> |                  |
| Day 35        |        |          |                | <b>1</b> 66    | <b>.</b>       | <b>Cite</b> | <b>\$</b> \$\$\$ | âââ            |              |               | <b>698</b>           | scale<br>1e6-1e9 |
| Day 42        |        |          |                | êrî            | 848            |             | <b>\$</b> \$\$   | <b>22</b>      |              | - 11 <b>-</b> |                      |                  |
| Day 49        |        |          |                | ***            | <b>444</b>     |             | <b>\$\$\$</b>    | 444            |              |               |                      |                  |
| Day 56        |        |          |                | ***            | <b>.</b>       |             | 444              | <b>68</b>      |              |               | 1                    |                  |
| Day 70        |        |          |                | -              | ***            |             | ***              | <b>**</b> *    |              |               | 4                    |                  |
| Day 84        |        |          |                | <b>\$</b> \$\$ | 284            |             | 888              | ***            |              |               | •                    |                  |