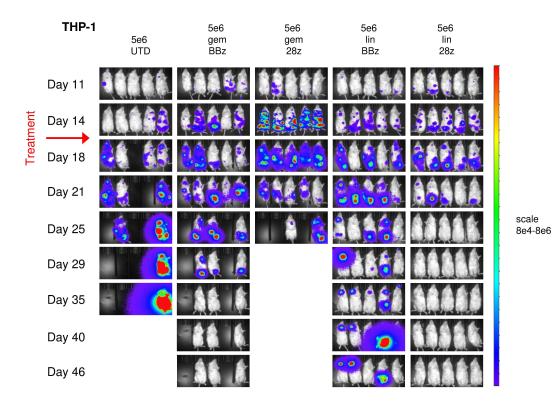

| <b>444</b>     |             | <b>\$\$\$</b>    | 444            |              |               |                      |                  |
| Day 56        |        |          |                | ***            | <b>.</b>       |             | 444              | <b>68</b>      |              |               | 1                    |                  |
| Day 70        |        |          |                | -              | ***            |             | ***              | <b>**</b> *    |              |               | 4                    |                  |
| Day 84        |        |          |                | <b>\$</b> \$\$ | 284            |             | 888              | ***            |              |               | •                    |                  |



scale 8e4-8e6