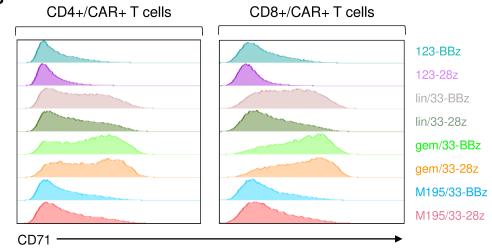

В

| MOLM14        |        | 5e6      | 1e6<br>gem     | 5e6<br>gem     | 1e7            | 1e6<br>lin  | 5e6<br>lin       | 1e7<br>lin     | 1e6<br>M195  | 5e6<br>M195   | 1e7<br>M195          |                  |
|---------------|--------|----------|----------------|----------------|----------------|-------------|------------------|----------------|--------------|---------------|----------------------|------------------|
|               | Saline | UTD      | 28z            | 28z            | gem<br>28z     | 28z         | 28z              | 28z            | 28z          | 28z           | 28z                  |                  |
| Day 0         |        | <b>.</b> |                | 928            | <b>A</b> ¢¢    | <b>4</b> 00 | \$ <b>\$</b> \$  |                | <b>44</b>    | <u> 29</u> 2  | <b>29</b> 2          | scale<br>3e4-1e7 |
| Leat<br>Day 7 |        |          | <b>\$</b> \$\$ | <b>AAA</b>     | ŝŝŝ            | <b>44</b>   | 829              | î î î          | 888<br>8     | <b>.</b>      | <u></u>              |                  |
| Day 14        |        | 6144     | \$55           | <b>.</b>       | 222            | 803         | ***              | <b>\$</b> \$\$ | -            | -             | 448                  |                  |
| Day 21        |        | -        | 053            | <b>444</b>     | <b>\$</b> \$\$ | <b>*\$</b>  | <b>\$\$\$</b>    | ***            | 9 <b>2</b> 3 | \$\$\$        | <b>3</b> 38          |                  |
| Day 28        |        |          |                | 888            | 888            | CS A        | <b>.</b>         | ***            |              |               | <b>A</b><br><b>A</b> |                  |
| Day 35        |        |          |                | <b>1</b> 66    | <b>.</b>       | <b>Cite</b> | <b>\$</b> \$\$\$ | âââ            |              |               | <b>698</b>           | scale<br>1e6-1e9 |
| Day 42        |        |          |                | êrî            | 848            |             | <b>\$</b> \$\$   | <b>22</b>      |              | - 11 <b>-</b> |                      |                  |
| Day 49        |        |          |                | ***            | <b>444</b>     |             | <b>\$\$\$</b>    | 444            |              |               |                      |                  |
| Day 56        |        |          |                | ***            | <b>.</b>       |             | 444              | <b>68</b>      |              |               | 1                    |                  |
| Day 70        |        |          |                | -              | ***            |             | ***              | <b>**</b> *    |              |               | 4                    |                  |
| Day 84        |        |          |                | <b>\$</b> \$\$ | 284            |             | 888              | ***            |              |               | •                    |                  |